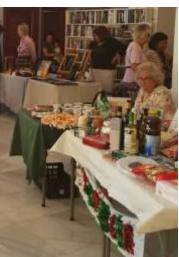

## **SPRING FAIR – in pictures**

The Spring Fair was held last Saturday 20th May at the American Club in Estepona and it seems to have been a great success. As well as increasing the exposure of the Church in the area and making contact with people we raised over 1,000 euros for the Chaplaincy funds. Well done to all those who took part and contributed.

### A BIG THANK YOU

To all who helped in any way with the Spring Fair.

Whether you had a stall, baked a cake, or just came along.

It was a grand effort from everyone.