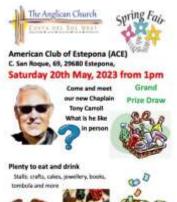

## **SPRING FAIR – in pictures**

The Spring Fair was held last Saturday 20th May at the American Club in Estepona and it seems to have been a great success. As well as increasing the exposure of the Church in the area and making contact with people we raised over 1,000 euros for the Chaplaincy funds. Well done to all those who took part and contributed.

### A BIG THANK YOU

To all who helped in any way with the Spring Fair.

Whether you had a stall, baked a cake, or just came along.

It was a grand effort from everyone.