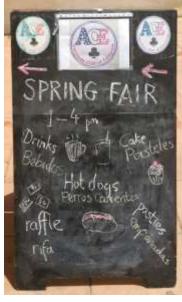

## **SPRING FAIR – in pictures**

The Spring Fair was held last Saturday 20th May at the American Club in Estepona and it seems to have been a great success. As well as increasing the exposure of the Church in the area and making contact with people we raised over 1,000 euros for the Chaplaincy funds. Well done to all those who took part and contributed.

### A BIG THANK YOU

To all who helped in any way with the Spring Fair.

Whether you had a stall, baked a cake, or just came along.

It was a grand effort from everyone.