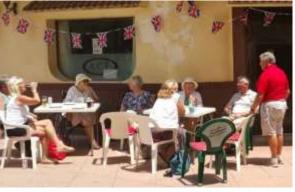

## **SPRING FAIR – in pictures**

The Spring Fair was held last Saturday 20th May at the American Club in Estepona and it seems to have been a great success. As well as increasing the exposure of the Church in the area and making contact with people we raised over 1,000 euros for the Chaplaincy funds. Well done to all those who took part and contributed.

### A BIG THANK YOU

To all who helped in any way with the Spring Fair.

Whether you had a stall, baked a cake, or just came along.

It was a grand effort from everyone.