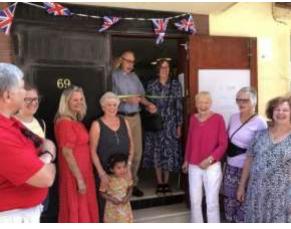

## **SPRING FAIR – in pictures**

The Spring Fair was held last Saturday 20th May at the American Club in Estepona and it seems to have been a great success. As well as increasing the exposure of the Church in the area and making contact with people we raised over 1,000 euros for the Chaplaincy funds. Well done to all those who took part and contributed.

### A BIG THANK YOU

To all who helped in any way with the Spring Fair.

Whether you had a stall, baked a cake, or just came along.

It was a grand effort from everyone.